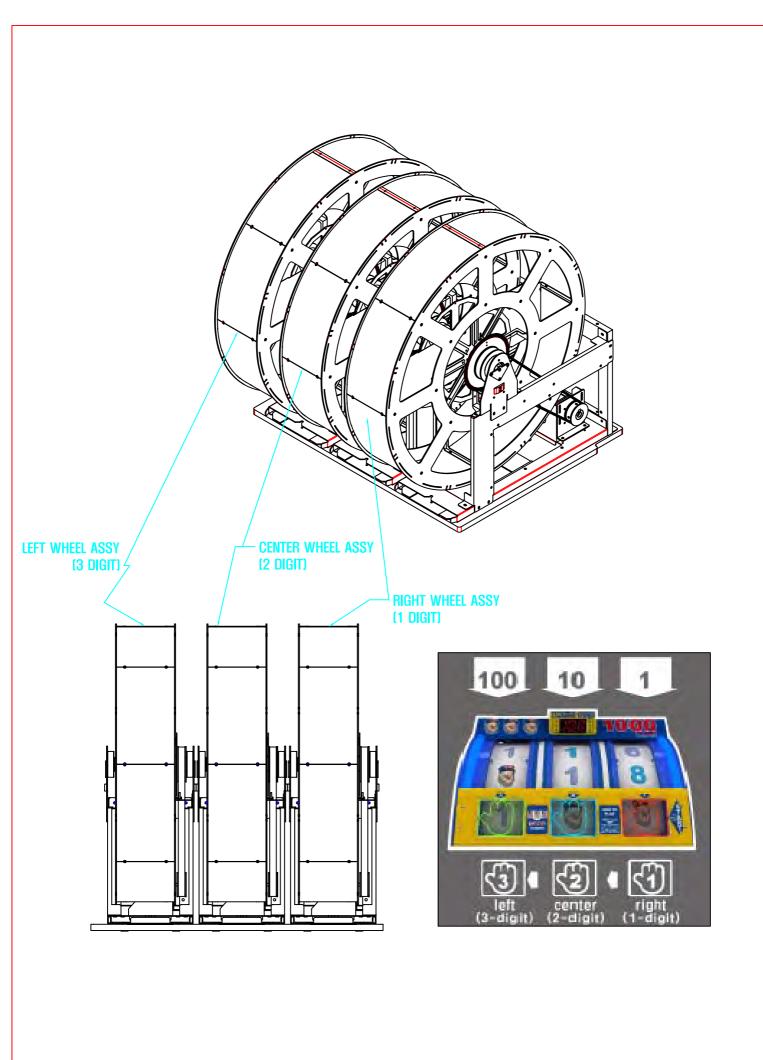

NAME OF PARTS (WHEEL ASSY)

- 7. TROUBLESHOOTING
  - 7-1. ERROR CODE [04]
  - 7-2. ERROR CODE [01,02,03]
- 8. ASSEMBLING
- 8-1.ASSEMBLING COIN SEL MAIN ASSY
- 8-2.ASSEMBLING TICKET DISPENSOR ASSY
- 8-3.BUTTON LIGHT BACK COVER ASSY
- 8-4. FRESNEL BUTTON ASSY

\* INITIAL VALE OF PROBABILITY; Push SW3 button to finish the clear mode

\* FACTORY-SET VALUE

5-3. Error mode OWEND FND

RIGHT(1-DIGIT) ER1 DISPLAYS WHEN RIGHT(1-DIGIT)WHEEL MOTOR DOESN'T WORK OR SENSOR HAS PROBLEMS.

CENTER(2-DIGIT)ER2 DISPLAYS WHEN CENTER(2-DIGIT)WHEEL MOTOR DOESN'T WORK OR SENSOR HAS PROBLEM.

LEFT(3-DIGIT) ER3 DISPLAYS WHEN LEFT(3-DIGIT)WHEEL MOTOR DOESN'T WORK OR SENSOR HAS PROBLEMS.

ER4 DISPLAYS WHEN TICKET MOTOR DOESN'T WORK OR SENSOR HAS PROBLEMS OR NO TICKET.