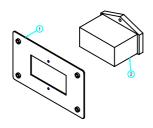

| NO. | PART NAME               | SPEC.           | QUANTITY | CODE NO.    |
|-----|-------------------------|-----------------|----------|-------------|
| 1   | AC POWER SWITCH BRACKET | -               | 1        | MALA0MEP004 |
| 2   | SETUP FND PCB ASS'Y     | -               | 1        | AALA0PCB004 |
| 3   | COUNTER                 | AMMC-712(7D12V) | 2        | MZZZ0COU002 |
| 4   | PUSH BUTTON SWITCH-W    | 412W            | 2        | MELE0PUS002 |
| 5   | PUSH BUTTON SWITCH-R    | 412R            | 1        | MELEOPUS001 |
| 6   | ROCKER SWITCH           | T-125 4P        | 1        | MELE0SWI004 |
| 7   | VR PCB ASSY 10K         | _               | 1        | AMUH0PCB003 |
| 8   | VOLUMN KNOB             | _               | 2        | MELE0VOL006 |