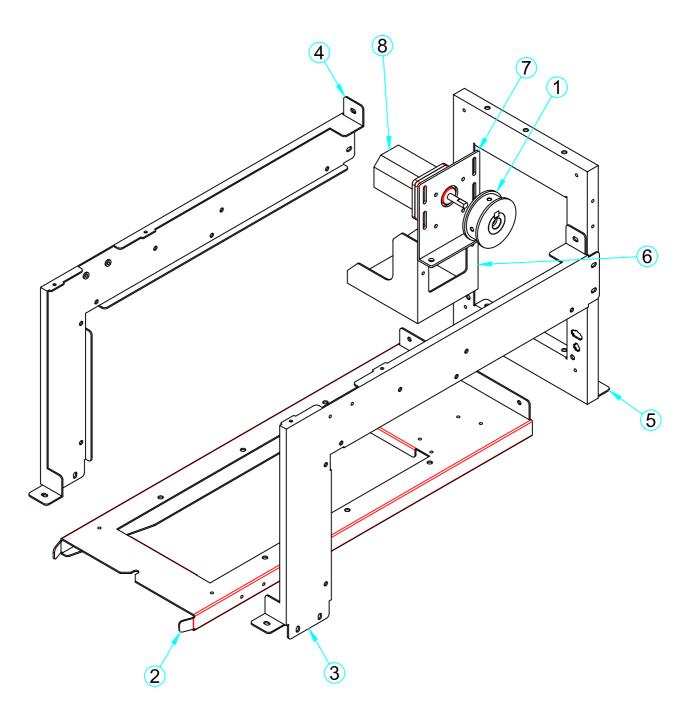

| NO. | PART NAME                 | SPEC.                                                           | QUANTITY | CODE NO.                   |
|-----|---------------------------|-----------------------------------------------------------------|----------|----------------------------|
| 1   | MOTOR PULLEY ASSY         | -                                                               | 1        | 8-20(PAGE 32)              |
| 2   | WHEEL BOTTOM PANEL        | -                                                               | 1        | MALA0MEP015                |
| 3   | WHEEL SIDE PANEL L        | -                                                               | 1        | MALA0MEP019                |
| 4   | WHEEL SIDE PANEL R        | -                                                               | 1        | MALA0MEP019                |
| 5   | WHEEL REAR PANEL          | -                                                               | 1        | MALA0MEP018                |
| 6   | MOTOR SUPPORT BRKT        | -                                                               | 1        | MALA0MEP027                |
| 7   | PULLEY MOTOR BRACKET      | -                                                               | 1        | MALA0MEP028                |
| 8   | MOTOR<br>MOTOR(GEAR HEAD) | MOTOR -K6DG6N1<br>(DC12V-6W)<br>GEAR HEAD-K6G75C<br>(K6G-1:075) | 1        | MALA0MOT001<br>MALA0MOT002 |