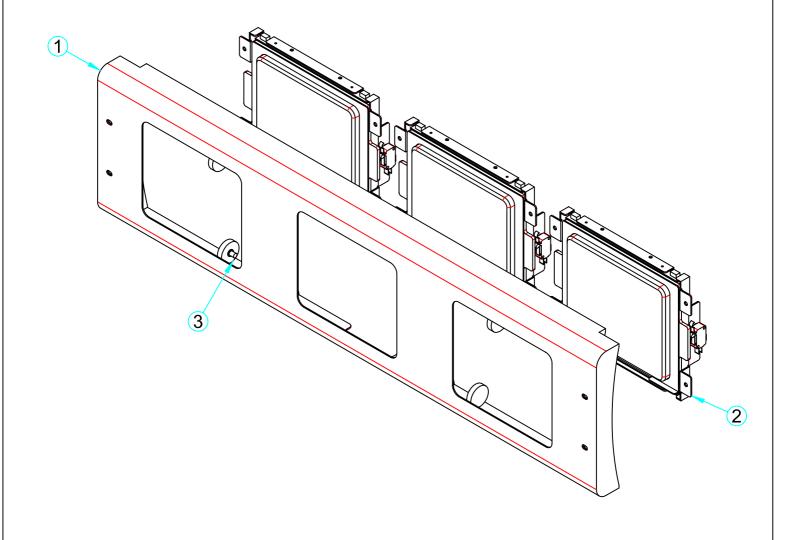

| NO. | PART NAME                                | SPEC.        | QUANTITY | CODE NO.                   |
|-----|------------------------------------------|--------------|----------|----------------------------|
| 1   | TRAIN MASK VACUUM SUPPORT ASSY           | <del>-</del> | 1        | AALA0VAC001                |
| 2   | TRAIN MASK MDF COVER                     | -            | 1        | MALA0WOO005                |
| 3   | MASK FND PC SHEET<br>4 JACKPOT FND ACRYL | -            | 1        | MALAOSHE011<br>MALAOACR016 |
| 4   | MASK HEAD LIGHT ACRYL                    | -            | 1        | MALA0ACR011                |
| 5   | MASK SIDE LIGHT ACRYL                    | =            | 2        | MALA0SHE017                |
| 6   | MASK SIDE LIGHT ASSY                     | =            | 2        | 8-16(PAGE 29)              |
| 7   | FIRE LIGHT ASSY                          | -            | 1        | 8-8(PAGE 27)               |
| 8   | TRAIN MASK INNER COVER                   | -            | 1        | MALA0WOO004                |
| 9   | INNER COVER BRKT                         | -            | 2        | MALA0MEP043                |
| 10  | 3 WAVES LAMP ASSY                        | -            | 2        | 8-9(PAGE 28)               |
| 11  | 4 JACKPOT FND ASSY                       | -            | 1        | 8-14(PAGE 29)              |
| 12  | MASK CONNECTOR BRKT                      | <del>-</del> | 1        | MALA0MEP003                |
| 13  | HEAD LIGHT ASSY                          | -            | 1        | 8-15(PAGE 29)              |