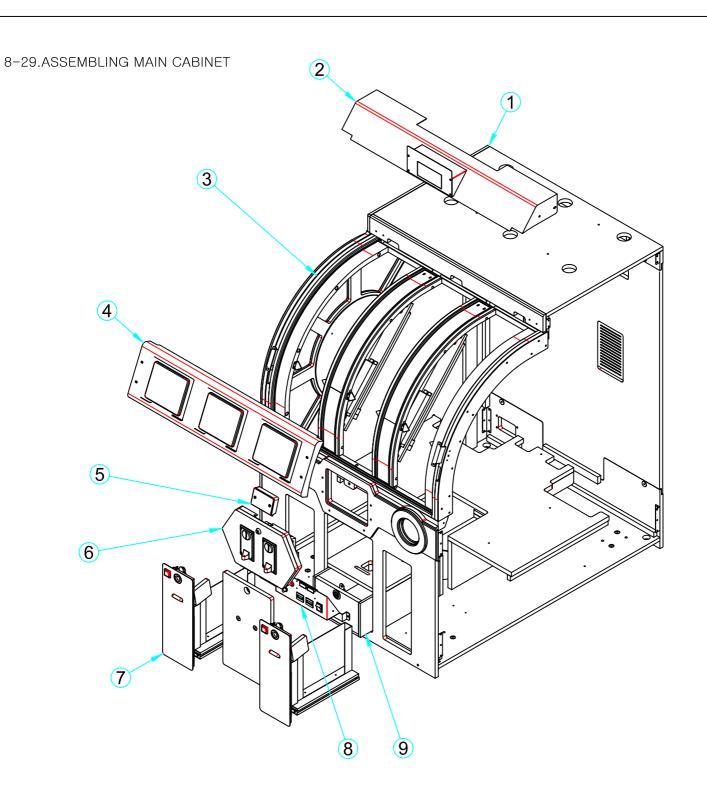

| NO. | PART NAME                    | SPEC. | QUANTITY | CODE NO.      |
|-----|------------------------------|-------|----------|---------------|
| 1   | ALL ABOARD MDF CABINET ASSY  | -     | 1        | MALA0WOO002   |
| 2   | MIDDLE BILLBOARD BOX ASSY    | -     | 1        | 8-5(PAGE 24)  |
| 3   | SIDE MIDDLE ACRYL LIGHT ASSY | -     | 1        | 8-28(PAGE 40) |
| 4   | FRESNEL BUTTON ASSY          | -     | 1        | 8-4(PAGE 23)  |
| 5   | COIN FND ASSY                | -     | 1        | 8-6(PAGE 25)  |
| 6   | COIN SEL MAIN ASSY           | -     | 1        | 8-1(PAGE 20)  |
| 7   | TICKET DISPENSOR ASSY        | -     | 1        | 8-2(PAGE 21)  |
| 8   | POWER SWITCH SETUP ASSY      | -     | 1        | 8-7(PAGE 26)  |
| 9   | SLIDE UPPER BRKT A           | -     | 1        | 8-11(PAGE 29) |