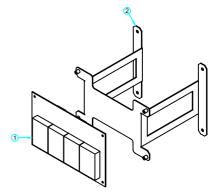

| NO. | PART NAME                                | SPEC.        | QUANTITY | CODE NO.                   |
|-----|------------------------------------------|--------------|----------|----------------------------|
| 1   | TRAIN MASK VACUUM SUPPORT ASSY           | <del>-</del> | 1        | AALA0VAC001                |
| 2   | TRAIN MASK MDF COVER                     | -            | 1        | MALA0WOO005                |
| 3   | MASK FND PC SHEET<br>4 JACKPOT FND ACRYL | -            | 1        | MALAOSHE011<br>MALAOACR016 |
| 4   | MASK HEAD LIGHT ACRYL                    | -            | 1        | MALA0ACR011                |
| 5   | MASK SIDE LIGHT ACRYL                    | =            | 2        | MALA0SHE017                |
| 6   | MASK SIDE LIGHT ASSY                     | =            | 2        | 8-16(PAGE 29)              |
| 7   | FIRE LIGHT ASSY                          | -            | 1        | 8-8(PAGE 27)               |
| 8   | TRAIN MASK INNER COVER                   | -            | 1        | MALA0WOO004                |
| 9   | INNER COVER BRKT                         | -            | 2        | MALA0MEP043                |
| 10  | 3 WAVES LAMP ASSY                        | -            | 2        | 8-9(PAGE 28)               |
| 11  | 4 JACKPOT FND ASSY                       | -            | 1        | 8-14(PAGE 29)              |
| 12  | MASK CONNECTOR BRKT                      | <del>-</del> | 1        | MALA0MEP003                |
| 13  | HEAD LIGHT ASSY                          | -            | 1        | 8-15(PAGE 29)              |

| NO. | PART NAME                         | SPEC. | QUANTITY | CODE NO.                   |
|-----|-----------------------------------|-------|----------|----------------------------|
| 1   | TRAIN MASK VACUUM ELECTRONIC ASSY | -     | 1        | 8-18(PAGE 30)              |
| 2   | TRAIN REAR BOX SUPPORT ASSY       | -     | 1        | MALA0WOO003                |
| 3   | TRAIN POP L,R                     | -     | 2        | MALA0SHE012<br>MALA0ACR003 |
| 4   | REAR BOX BACK DOOR                | -     | 1        | -                          |