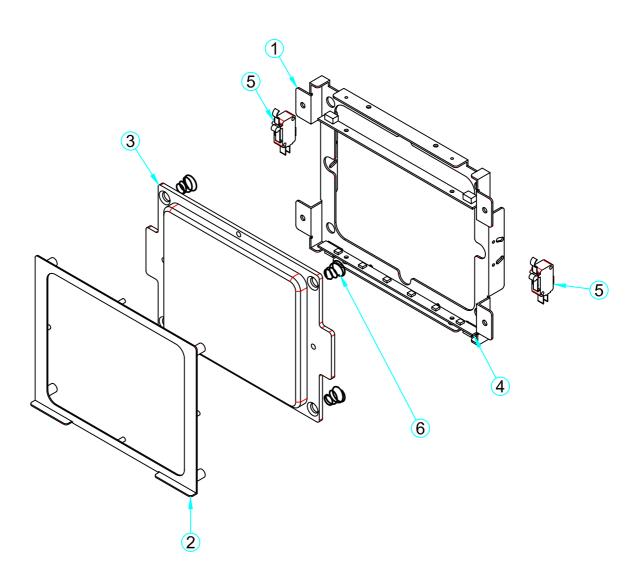

| NO. | PART NAME                  | SPEC.         | QUANTITY | CODE NO.    |
|-----|----------------------------|---------------|----------|-------------|
| 1   | MIDDLE BILLBOARD BOX       | =             | 1        | MALA0MEP050 |
| 2   | MIDDLE BILLBOARD SIDE BRKT | -             | 2        | MALA0MEP052 |
| 3   | MIDDLE BILLBOARD DR30 BRKT | -             | 2        | MALA0MEP051 |
| 4   | BEARING                    | PAT42167RW-30 | 2        | MALA0BEA001 |
| 5   | TICKETS OWED FND PCB ASSY  | -             | 1        | AALA0PCB003 |
| 6   | 3 TICKETS OWED FND PLATE   | -             | 1        | MALA0MEP044 |
| 7   | 3 TICKETS OWED FND ACRYL   | -             | 1        | MALA0ACR017 |