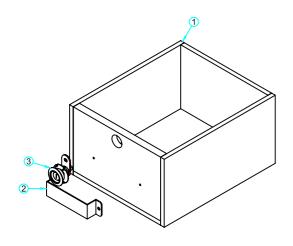

### 3. COMPONENTS

| N□. | PART NAME                         | SPEC.       | QUANTITY | CODE NO. |
|-----|-----------------------------------|-------------|----------|----------|
| 1   | MANUAL                            | MANUAL      | 1        | -        |
| 2   | AC POWER CORD                     |             | 1        | -        |
| 3   | FRONT DOOR, TOP DOOR, TICKET DOOR | KEY 7001    | 2        | -        |
| 4   | MONEY BOX KEY                     | 6001        | 2        | -        |
| 5   | BOLT                              | M4×15L      | 4        |          |
| 6   | BOLT                              | M4×25L      | 6        | -        |
| 7   | WRENCH                            | 3mm, 4mm    | 1ea, 1ea | -        |
| 8   | FIRE LIGHT ASSY                   | RED FLASHER | 1ea      | -        |
| 9   | SIDE POP L                        |             | 1ea      | -        |
| 10  | SIDE POP R                        |             | 1ea      | -        |

- 1. Connect the RED FLASHER(2P) Harness as shown above.
- 2. Assemble the RED FLASHER with enclosed bolts(M4 x 15L) to the TRAIN MASK VACUUM FORMING ASSY.
- 3. Assemble the SIDE POP FOMEX with enclosed bolts(M4 x 25L) to the TRAIN REAR BOX ASSY.