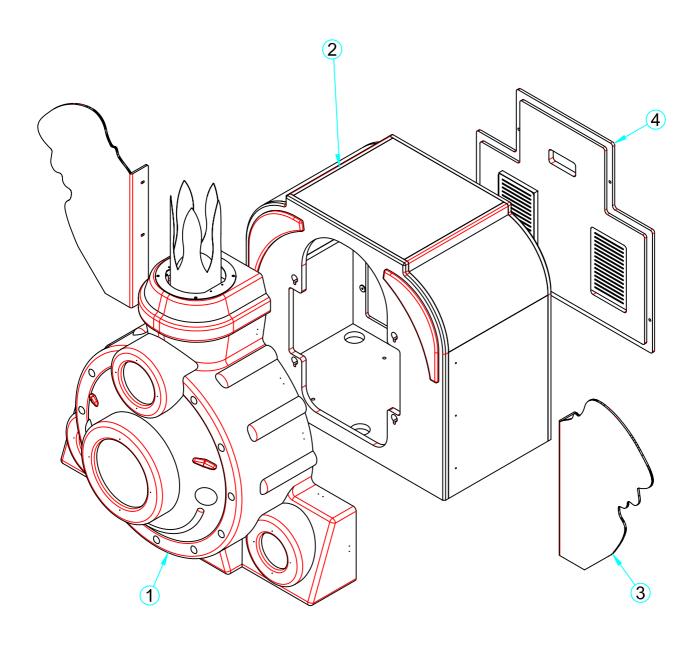

| NO. | PART NAME                    | SPEC. | QUANTITY | CODE NO.      |
|-----|------------------------------|-------|----------|---------------|
| 1   | ALL ABOARD MDF CABINET ASSY  | -     | 1        | MALA0WOO002   |
| 2   | MIDDLE BILLBOARD BOX ASSY    | -     | 1        | 8-5(PAGE 24)  |
| 3   | SIDE MIDDLE ACRYL LIGHT ASSY | -     | 1        | 8-28(PAGE 40) |
| 4   | FRESNEL BUTTON ASSY          | -     | 1        | 8-4(PAGE 23)  |
| 5   | COIN FND ASSY                | -     | 1        | 8-6(PAGE 25)  |
| 6   | COIN SEL MAIN ASSY           | -     | 1        | 8-1(PAGE 20)  |
| 7   | TICKET DISPENSOR ASSY        | -     | 1        | 8-2(PAGE 21)  |
| 8   | POWER SWITCH SETUP ASSY      | -     | 1        | 8-7(PAGE 26)  |
| 9   | SLIDE UPPER BRKT A           | -     | 1        | 8-11(PAGE 29) |