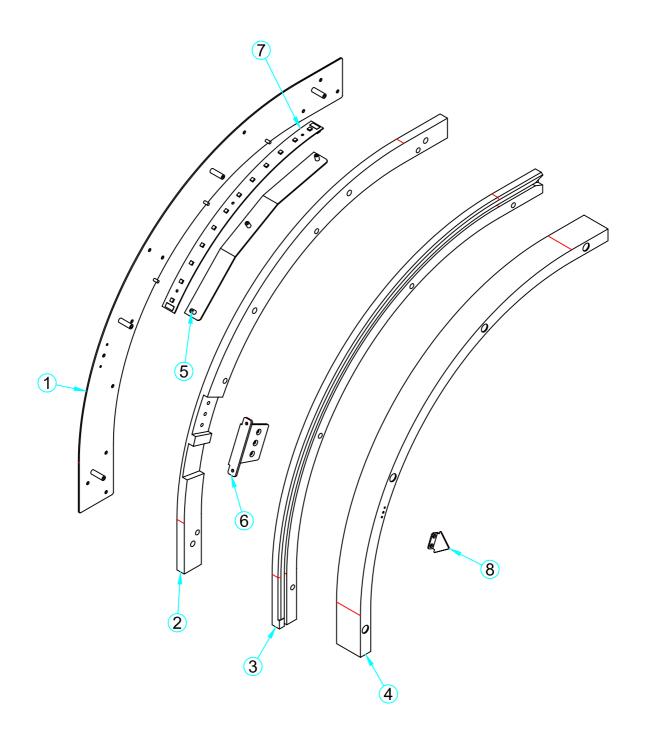

| NO. | PART NAME                     | SPEC. | QUANTITY | CODE NO.    |
|-----|-------------------------------|-------|----------|-------------|
| 1   | SIDE LIGHT ACRYL BRKT A       | -     | 1        | MALA0MEP030 |
| 2   | SIDE LIGHT ACRYL A            | -     | 1        | MALA0ACR006 |
| 3   | SIDE LIGHT ACRYL B            | -     | 1        | MALA0ACR005 |
| 4   | SIDE LIGHT ACRYL BRKT d       | -     | 1        | MALA0MEP032 |
| 5   | SIDE LIGHT ACRYL BRKT b       | -     | 1        | MALA0MEP031 |
| 6   | FRESNEL BUTTON SIDE BRKT      | -     | 1        | MALA0MEP040 |
| 7   | WHEEL SIDE LED BULE PCB ASS'Y | -     | 1        | AALA0PCB007 |
| 8   | ARROW PLATE A                 | -     | 1        | MALA0MEP002 |