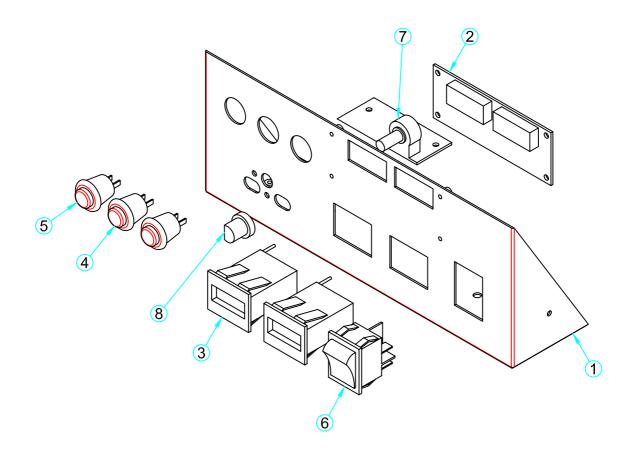

| NO. | PART NAME               | SPEC.           | QUANTITY | CODE NO.    |
|-----|-------------------------|-----------------|----------|-------------|
| 1   | AC POWER SWITCH BRACKET | -               | 1        | MALA0MEP004 |
| 2   | SETUP FND PCB ASS'Y     | -               | 1        | AALA0PCB004 |
| 3   | COUNTER                 | AMMC-712(7D12V) | 2        | MZZZ0COU002 |
| 4   | PUSH BUTTON SWITCH-W    | 412W            | 2        | MELE0PUS002 |
| 5   | PUSH BUTTON SWITCH-R    | 412R            | 1        | MELEOPUS001 |
| 6   | ROCKER SWITCH           | T-125 4P        | 1        | MELE0SWI004 |
| 7   | VR PCB ASSY 10K         | _               | 1        | AMUH0PCB003 |
| 8   | VOLUMN KNOB             | _               | 2        | MELE0VOL006 |