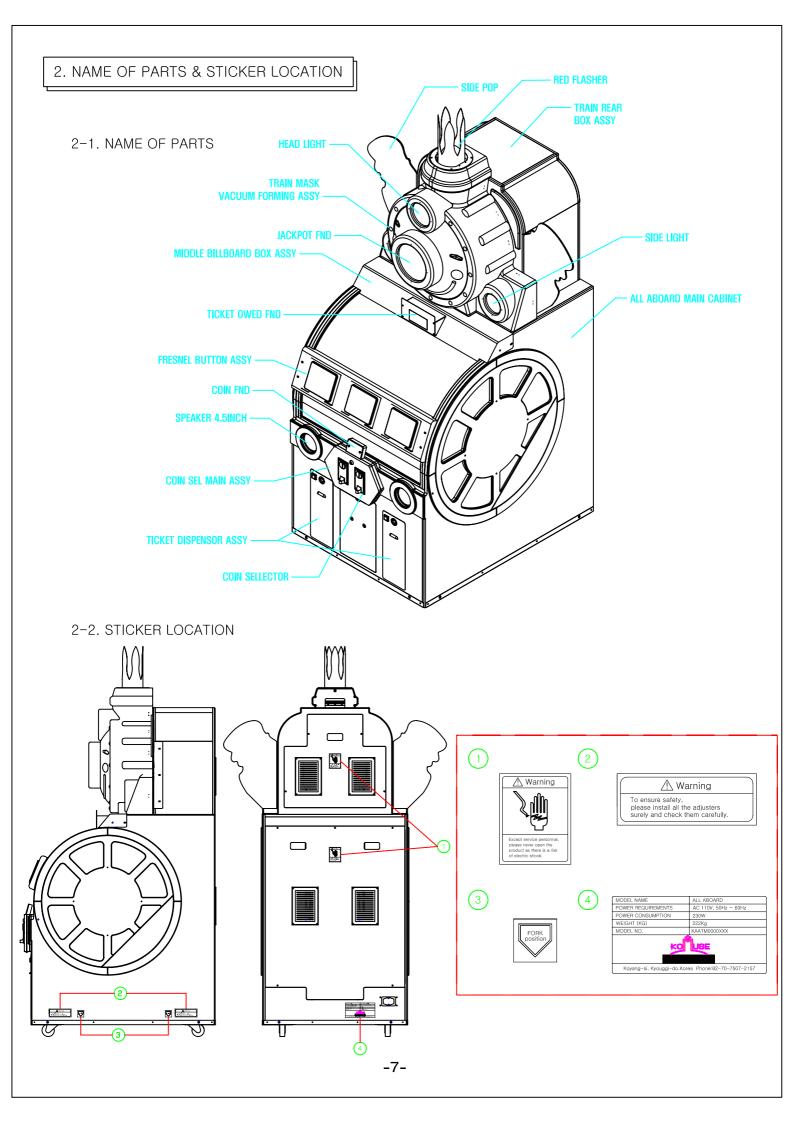

NAME OF PARTS (WHEEL ASSY)

- 7. TROUBLESHOOTING
  - 7-1. ERROR CODE [04]
  - 7-2. ERROR CODE [01,02,03]
- 8. ASSEMBLING
- 8-1.ASSEMBLING COIN SEL MAIN ASSY
- 8-2.ASSEMBLING TICKET DISPENSOR ASSY
- 8-3.BUTTON LIGHT BACK COVER ASSY
- 8-4. FRESNEL BUTTON ASSY