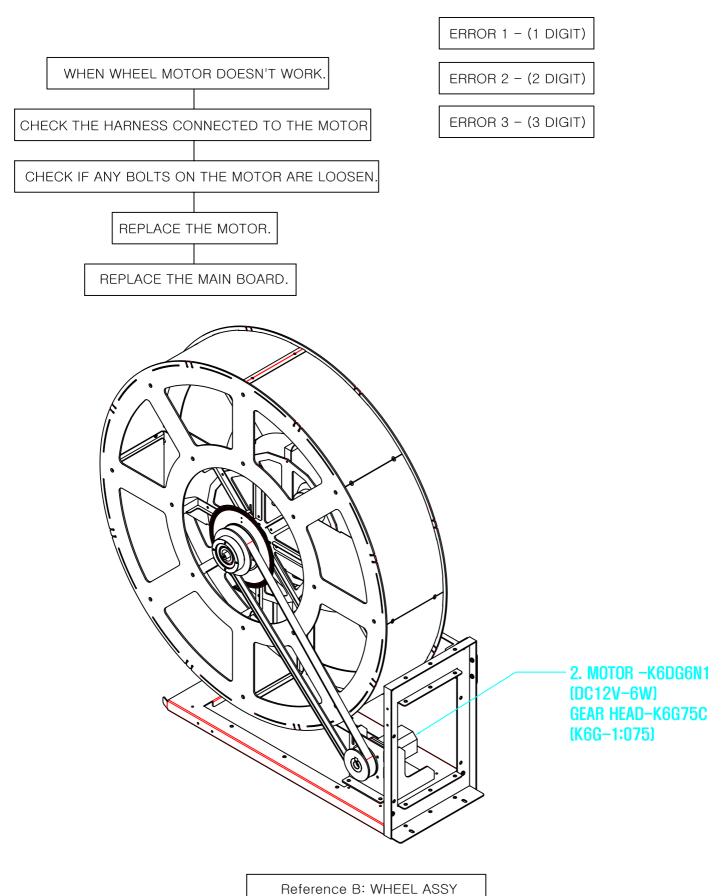

#### 7-2. <Error code "1,2,3">

#WHEN WHEEL MOTOR OR ENCODER SENSOR DOESN'T WORK, "ERROR CODE 1,2,3" IS SHOWING..

-TEST ACCORDING TO TEST MODE 1-1,2-1,3-1

Reference C: WHEEL ASSY

| NO. | PART NAME                 | SPEC.                                                           | QUANTITY | CODE NO.                   |
|-----|---------------------------|-----------------------------------------------------------------|----------|----------------------------|
| 1   | MOTOR PULLEY ASSY         | -                                                               | 1        | 8-20(PAGE 32)              |
| 2   | WHEEL BOTTOM PANEL        | -                                                               | 1        | MALA0MEP015                |
| 3   | WHEEL SIDE PANEL L        | -                                                               | 1        | MALA0MEP019                |
| 4   | WHEEL SIDE PANEL R        | -                                                               | 1        | MALA0MEP019                |
| 5   | WHEEL REAR PANEL          | -                                                               | 1        | MALA0MEP018                |
| 6   | MOTOR SUPPORT BRKT        | -                                                               | 1        | MALA0MEP027                |
| 7   | PULLEY MOTOR BRACKET      | -                                                               | 1        | MALA0MEP028                |
| 8   | MOTOR<br>MOTOR(GEAR HEAD) | MOTOR -K6DG6N1<br>(DC12V-6W)<br>GEAR HEAD-K6G75C<br>(K6G-1:075) | 1        | MALA0MOT001<br>MALA0MOT002 |