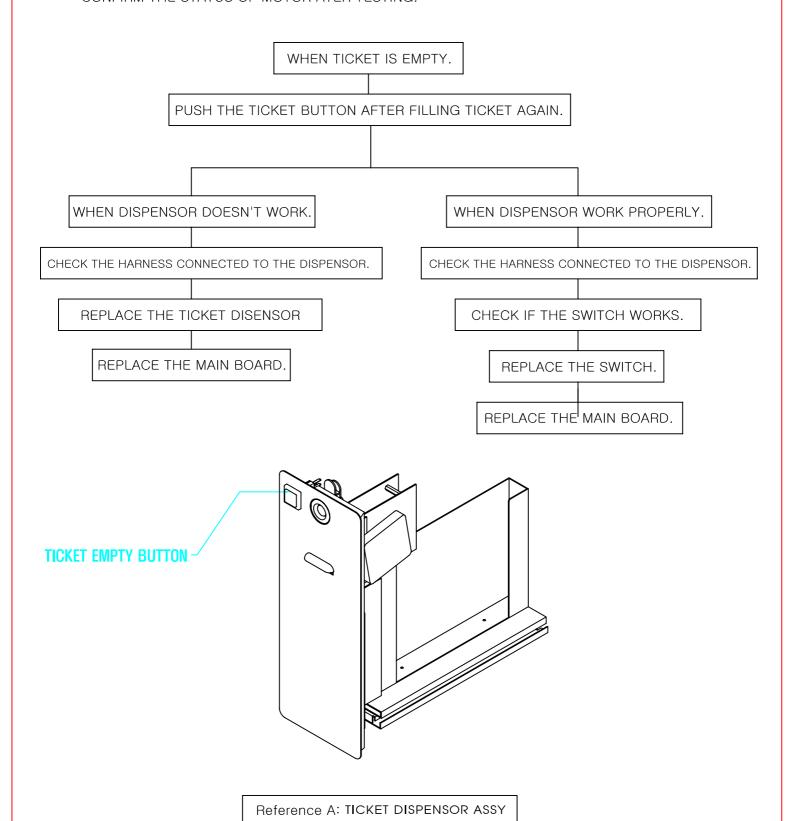

#### 7. TROUBLESHOOTING

7-1.Error Code "4"

#WHEN TICKET DISPENSOR DOESN'T WORK OR TICKET IS EMPTY.

- TEST ACCORDING TO TEST MODE 7-1,8-1
- CONFIRM THE STATUS OF MOTOR ATER TESTING.

| NO. | PART NAME          | SPEC.           | QUANTITY | CODE NO.    |
|-----|--------------------|-----------------|----------|-------------|
| 1   | TICKET BOX ASSY    | -               | 1        | MALA0MEP007 |
| 2   | LINEAR(GUIDE RAIL) | 300mm           | 2        | -           |
| 3   | tlcket door        | -               | 1        | MALA0WOO008 |
| 4   | tlcket door cover  | -               | 1        | MALA0MEP035 |
| 5   | TICKET DISPENSOR   | CLECO           | 1        | MZZZ0TID003 |
| 6   | BUTTON             | AM1PB-26SH-R12D | 1        | MHA20000007 |
| 7   | KEY ASS'Y          | 7001            | 1        | MZZZ0KEY032 |