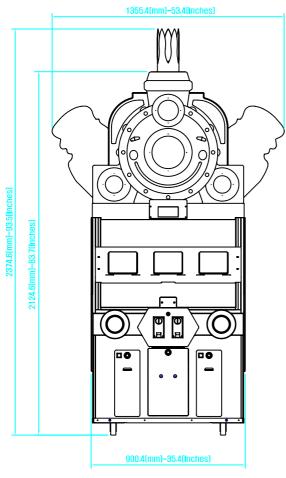

#### 1. SPECIFICATION AND DIMENSIONS

#### 1-1. DIMENSIONS

#### 1-2. SPECIFICATION

| NOMINATED VOLTAGE RANGE   | AC 120V/220V |
|---------------------------|--------------|
| NOMINATED FREQUENCY RANGE | 50Hz ~ 60Hz  |
| POWER CONSUMPTION         | 230W         |
| WEIGHT                    | 222Kg(489Lb) |