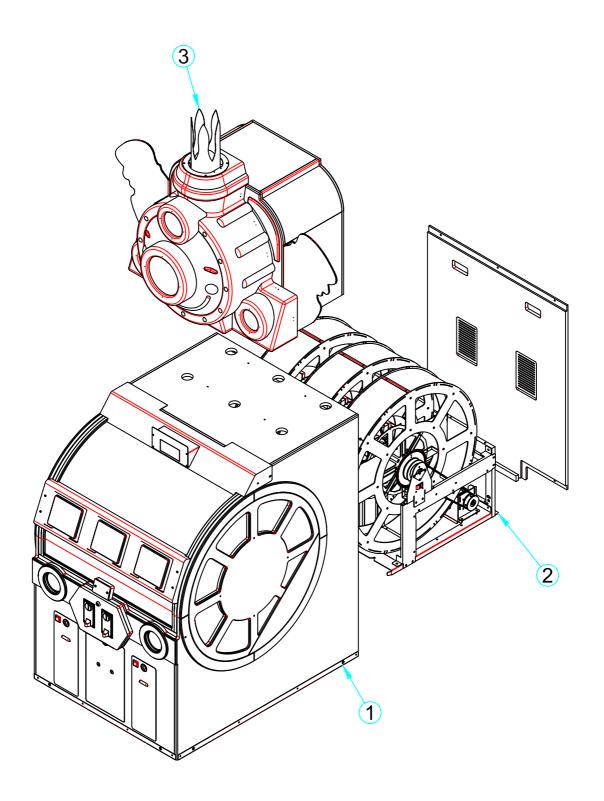

#### 8-31.ASSEMBLING ALL ABOARD

| NO. | PART NAME               | SPEC. | QUANTITY | CODE NO. |
|-----|-------------------------|-------|----------|----------|
| 1   | ALL ABOARD CABINET ASSY | -     | 1        | -        |
| 2   | THIRD ABOARD            | -     | -        | -        |
| 3   | TRAIN MASK VACUUM ASSY  | -     | 1        | -        |