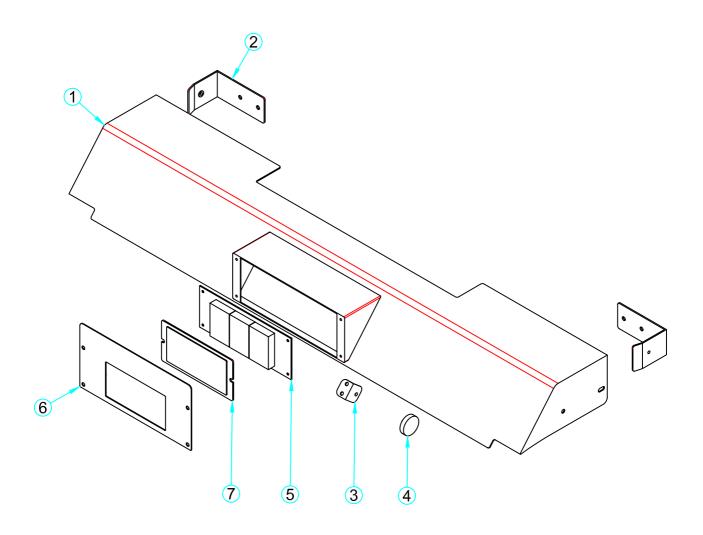

| NO. | PART NAME                         | SPEC. | QUANTITY | CODE NO.                   |
|-----|-----------------------------------|-------|----------|----------------------------|
| 1   | TRAIN MASK VACUUM ELECTRONIC ASSY | -     | 1        | 8-18(PAGE 30)              |
| 2   | TRAIN REAR BOX SUPPORT ASSY       | -     | 1        | MALA0WOO003                |
| 3   | TRAIN POP L,R                     | -     | 2        | MALA0SHE012<br>MALA0ACR003 |
| 4   | REAR BOX BACK DOOR                | -     | 1        | -                          |