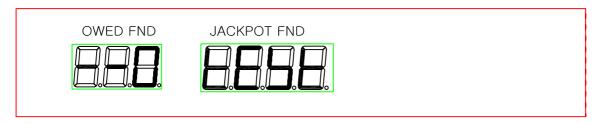

#### 5-2. INITIAL STAGE OF CLEAR MODE

- -ENTER INTO CLEAR MODE BY TURNING ON THE MACHINE WITH SW3(ENTER) BUTTON PUSHED.
- -CHANGE THE SETTING VALUE OF CLEAR MODE BY PUSHING SW2(SEVICE) BUTTON.
- -CLEAR THE DATA BY PUSHING SW3(ENTER) BUTTON.
  - \* RETURN TO GAME STATUS BY PUSHING SW1(SETUP) BUTTON.
  - \* Clear Mode

JACKPOT Fnd

**OWED Fnd** 

; Push SW3 button to clear the number

\*THE NO. OF ACCUMULATED COINS ON CREDIT FND IS INITIALIZED.

; Push SW3 button to finish the clear mode

- \*THE NO. OF DISPENSED TICKETS IS INITIALIZED.

\* INITIAL VALE OF PROBABILITY; Push SW3 button to finish the clear mode

\* FACTORY-SET VALUE

5-3. Error mode OWEND FND

RIGHT(1-DIGIT) ER1 DISPLAYS WHEN RIGHT(1-DIGIT)WHEEL MOTOR DOESN'T WORK OR SENSOR HAS PROBLEMS.