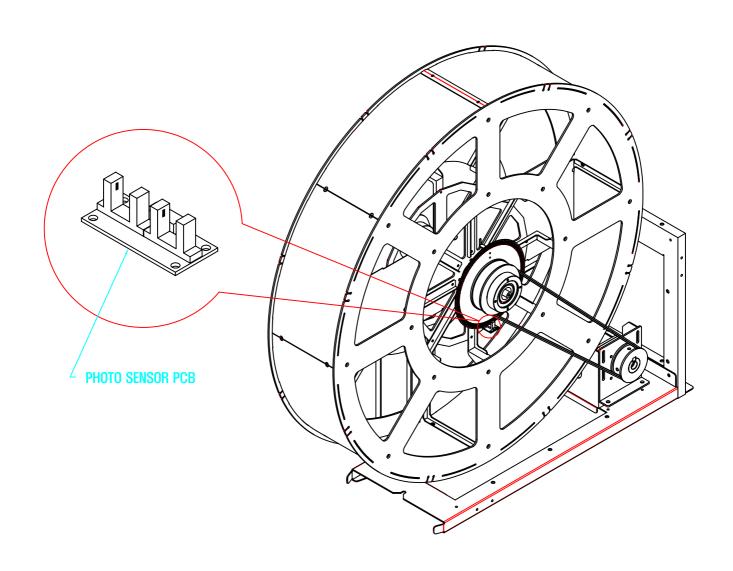

#### 7-2. <Error code "1,2,3">

#WHEN WHEEL MOTOR OR ENCODER SENSOR DOESN'T WORK, "ERROR CODE 1,2,3" IS SHOWING..

-TEST ACCORDING TO TEST MODE 1-1,2-1,3-1

Reference C: WHEEL ASSY

#### 8-22.ASSEMBLING MAIN WHEEL

| NO. | PART NAME               | SPEC. | QUANTITY | CODE NO.      |
|-----|-------------------------|-------|----------|---------------|
| 1   | WHEEL MAIN SHAFT ASSY   | -     | 1        | 8-21(PAGE 33) |
| 2   | WHEEL SUB SHAFT         | -     | 1        | MALA0PRO004   |
| 3   | WHEEL SIDE SUPPORT A    | -     | 2        | MALA0MEP020   |
| 4   | PATTERN B PLUSE BRKT    | -     | 8        | MALA0MEP054   |
| 5   | WHEEL HOUSING BRKT A    | =     | 2        | MALA0MEP016   |
| 6   | WHEEL SUB BRKT A        | -     | 2        | MALA0MEP022   |
| 7   | SENSOR PCB BRKT         | -     | 1        | MALA0MEP012   |
| 8   | WHEEL FOMEX SIDE SHEET  | -     | 2        | MALA0ACR002   |
| 9   | PHOTO SENSOR PCB ASSY   | -     | 1        | AALA0PCB010   |
| 10  | SIDE GAP SLIDE MC NYLON | -     | 2        | MALA0PRO009   |
| 11  | WHEEL LIB PATTERN C     | -     | 8        | MALA0MEP017   |