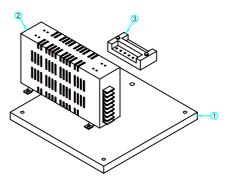

#### 8-12.ASSEMBLING AC INPUT BRACKET

| NO. | PART NAME     | SPEC.      | QUANTITY | CODE NO.    |
|-----|---------------|------------|----------|-------------|
| 1   | AC SOKET BRKT | -          | 1        | MALA0MEP025 |
| 2   | NOISE FILTER  | IP-0642-H2 | 1        | MELE0NOI002 |

#### 8-13.ASSEMBLING POWER MDF PANNEL

| NO. | PART NAME             | SPEC.          | QUANTITY | CODE NO.    |
|-----|-----------------------|----------------|----------|-------------|
| 1   | POWER MDF PANNEL      | -              | 1        | MALA0WOO010 |
| 2   | POWER-SMPS<br>CSR028A | DC5V-8A 12V-7A | 1        | MELE0SMP018 |
| 3   | TERMINAL BLOCK        | 6P UL          | 1        | MELE0TEB001 |