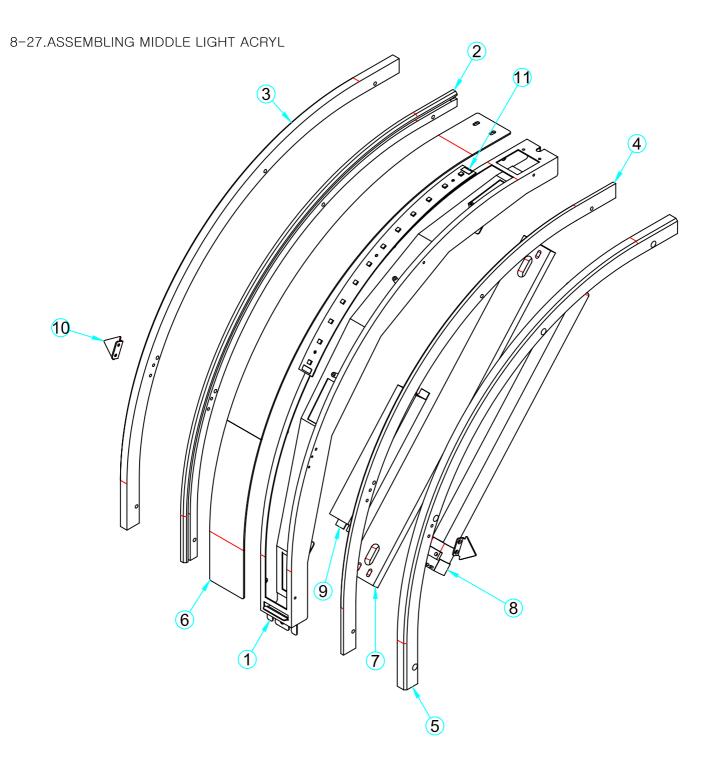

| NO. | PART NAME                   | SPEC.            | QUANTITY | CODE NO.    |
|-----|-----------------------------|------------------|----------|-------------|
| 1   | MIDDLE LIGHT ACRYL BRKT B   | -                | 1        | MALA0MEP053 |
| 2   | MIDDLE LIGHT ACRYL A        | -                | 1        | MALA0ACR010 |
| 3   | MIDDLE LIGHT ACRYL B        | -                | 1        | MALA0ACR009 |
| 4   | MIDDLE LIGHT ACRYL A(대칭품)   | -                | 1        | MALA0ACR010 |
| 5   | MIDDLE LIGHT ACRYL B(대칭품)   | -                | 1        | MALA0ACR009 |
| 6   | MIDDLE LIGHT PC             | -                | 1        | MALA0ACR008 |
| 7   | MIDDLE PL LIGHT PW          | -                | 1        | MALA0WOO011 |
| 8   | LAMP(PL)                    | 110V36W P/L LAMP | 1        | MMST0ELE006 |
| 9   | ELECTRONIC BALLAST          | -                | 1        | MALA000002  |
| 10  | ARROW PLATE A               | -                | 2        | MALA0MEP002 |
| 11  | WHEEL SIDE LED RGB PCB ASSY | -                | 1        | AALA0PCB011 |