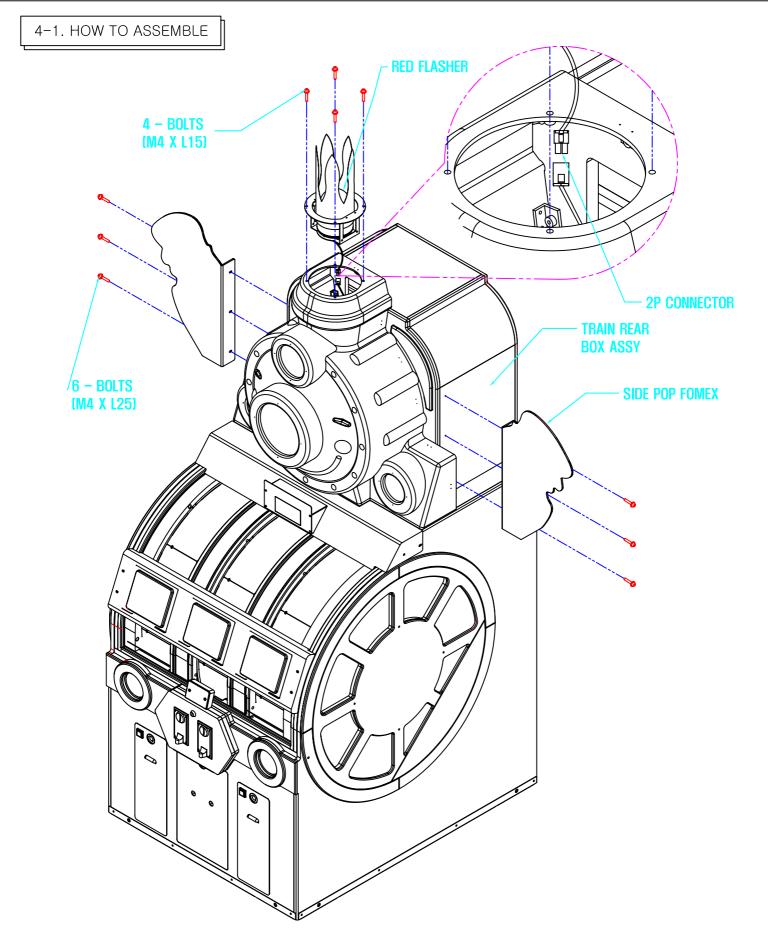

- 1. Connect the RED FLASHER(2P) Harness as shown above.
- 2. Assemble the RED FLASHER with enclosed bolts(M4 x 15L) to the TRAIN MASK VACUUM FORMING ASSY.
- 3. Assemble the SIDE POP FOMEX with enclosed bolts(M4 x 25L) to the TRAIN REAR BOX ASSY.