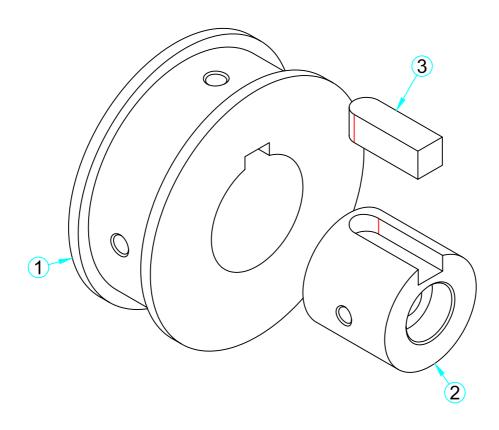

| NO. | PART NAME                   | SPEC. | QUANTITY | CODE NO.    |
|-----|-----------------------------|-------|----------|-------------|
| 1   | 16H075 - 33F PULLEY         | -     | 1        | MALA0PRO006 |
| 2   | 16H075 - 33F PULLEY HOUSING | -     | 1        | MALA0PRO007 |
| 3   | PULLEY SHAFT KEY            | -     | 1        | MALA0PRO008 |