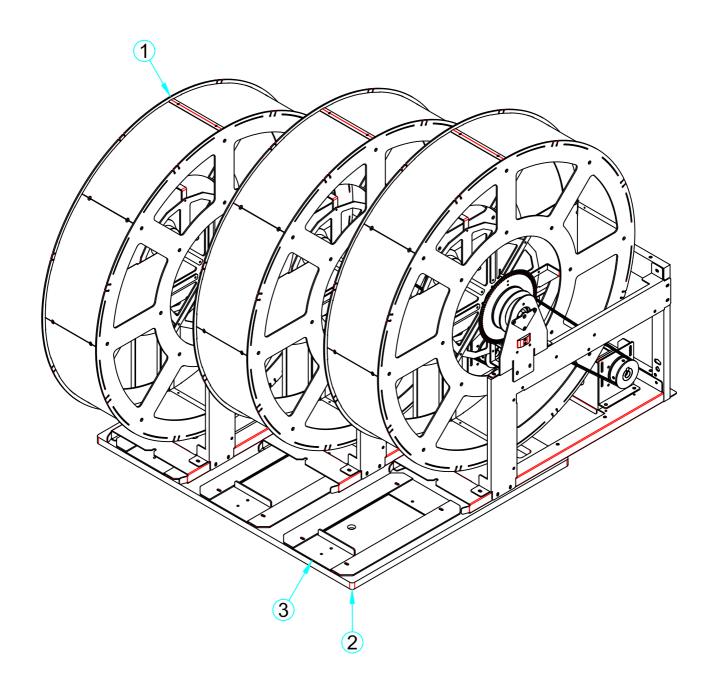

#### 8-24.ASSEMBLING WHEEL BASE ASSY 173

| NO. | PART NAME       | SPEC. | QUANTITY | CODE NO.      |
|-----|-----------------|-------|----------|---------------|
| 1   | MAIN WHEEL ASSY | -     | 1        | 8-22(PAGE 34) |
| 2   | WHEEL BASE ASSY | -     | 1        | 8-23(PAGE 35) |

| NO. | PART NAME              | SPEC. QUANTITY |   | CODE NO.      |  |
|-----|------------------------|----------------|---|---------------|--|
| 1   | WHEEL BASE ASSY 173    | -              | 3 | 8-24(PAGE 36) |  |
| 2   | WHELL BASE PANEL       | -              | 1 | MALA0WOO006   |  |
| 3   | WHEEL SLIDE GUIDE BRKT | -              | 1 | MALA0MEP021   |  |