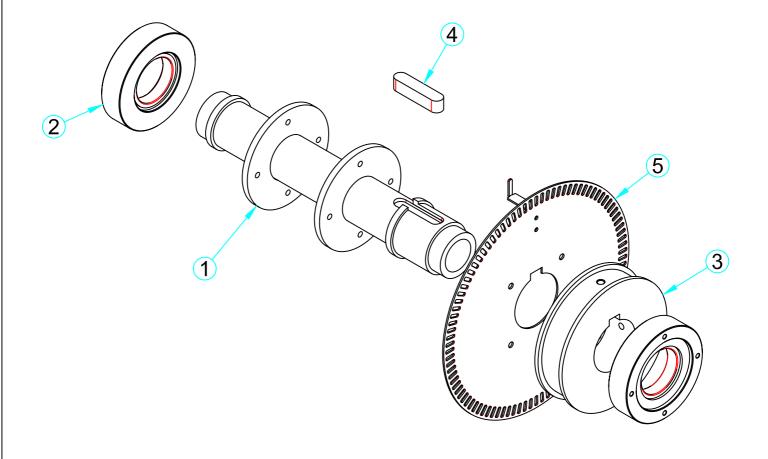

| NO. | PART NAME                     | SPEC. | QUANTITY | CODE NO.    |
|-----|-------------------------------|-------|----------|-------------|
| 1   | WHEEL MAIN SHAFT WELDING ASSY | -     | 1        | MALA0PRO001 |
| 2   | WHEEL BEARING BLOCK ASSY      | -     | 1        | MALA0PRO005 |
| 3   | 24H075 - 33F PULLEY           | -     | 1        | MALA0PRO002 |
| 4   | WHEEL SHAFT KEY               | -     | 1        | MALA0PRO003 |
| 5   | ENCODER SENSOR BRACKET ASSY   | -     | 1        | MALA0MEP008 |