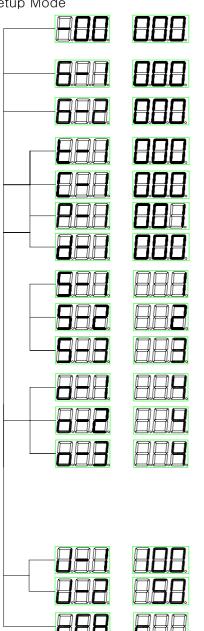

#### 5-1. INITIAL STAGE OF SETUP

- PUSH SW1(SETUP) BUTTON TO ENTER INTO SETUP MODE.
- PUSH SW2(SERVICE) BUTTON TO ENTER INTO SETUP MODE LIST.
- PUSH SW1(SETUP) BUTTON TO ENTER INTO DATA-CHANGIND MODE.
- CHANGE DATA BY PUSHING SW3(ENTER) BUTTON.
- \* EXITING FROM SET-UP MODE.

#### \* Setup Mode

- \* GAME MODE SELECT (0.1)--> \* "0" DEFALT
- \* WHEEL PATTERN NUMBER (0,9) "9" IS FOR DISPLAYING PATTERN MENU.
- \* ALARM IN CASE TICKETS NOT DISPENSED ON/OFF (0,1)
- \* Coin counter( $0 \sim 9$ )
- \* WHEEL ACCURACY.<0~5>
- -\* Demo sound on/off ( 0 .1, 2 ) 하단 참조
- \* LEFT(3-DIGIT) WHEEL MOTOR SPEED (10~90) -
- \* CENTER(2-DIGIT) WHEEL MOTOR SPEED (10~90)
- \* RIGHT(1-DIGIT) WHEEL MOTOR SPEED (10~90) \_\_\_
  - \* THE HIGHER DIGIT ID, THE FASTER DIGIT IS.←
- \* LEFT(3-DIGIT) WHEEL MOTOR offset (0~9) DEFALT 4-
- \* CENTER(2-DIGIT) WHEEL MOTOR offset (0~9) DEFALT 4
- \* RIGHT(1-DIGIT) WHEEL MOTOR offset (0~9) DEFALT 4 -(OPERATER NEED TO SET THIS NO. TO MAKE ROTATING WHEEL FIGURES ALIGNED IN THE VERTICAL CENTER OF THE TRANSPARENT BUTTON.)
  - \* THE HIGHER NO. IS, THE LOWER THE VERTICAL ALIGNMENT IS.  $\leftarrow$
- \* JACKPOT VALUE (0~2.000 SETUP)——
- \* MIN. JACKPOT VALUE (0~1,000 SETUP) -
- \* RETURN TO GAME MODE AFTER INSTALLING SETUP MODE

\* Demo sound on/off (0,1,2) $\leftarrow$ 

\* NO 0 --> DEMO SOUND NO SOUND

\* NO 1 --> DEMO SOUND ONE TIME PER FIVE MINUTES

\* NO 2 --> DEMO SOUND CONTINUOUS SOUND

 $\star$  THE INITIAL & MAX. VALUE FOR JACKPOT IS 3-DIGIT.  $_{\leftarrow}$ (EX. IF "020" IS SET ON FND, 200 TICKETS IS DISPENSED.)

#### \* SETUP MODE DISPLAY