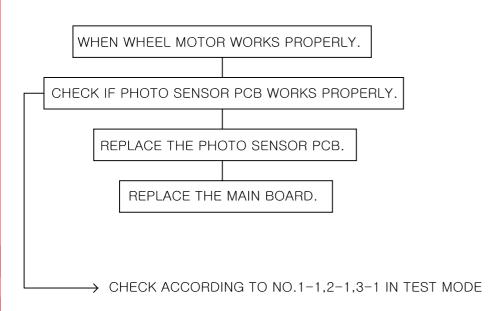

#### 7. TROUBLESHOOTING

7-1.Error Code "4"

#WHEN TICKET DISPENSOR DOESN'T WORK OR TICKET IS EMPTY.

- TEST ACCORDING TO TEST MODE 7-1,8-1
- CONFIRM THE STATUS OF MOTOR ATER TESTING.

#### 7-2. <Error code "1,2,3">

#WHEN WHEEL MOTOR OR ENCODER SENSOR DOESN'T WORK, "ERROR CODE 1,2,3" IS SHOWING..

-TEST ACCORDING TO TEST MODE 1-1,2-1,3-1

Reference C: WHEEL ASSY