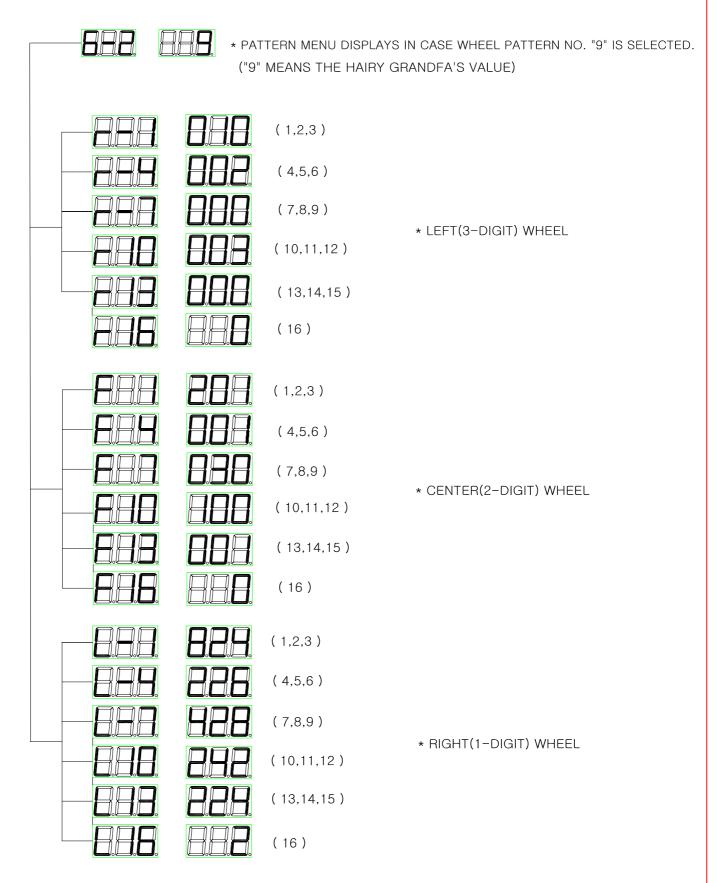

#### \* Setup Mode

- \* GAME MODE SELECT (0.1)--> \* "0" DEFALT
- \* WHEEL PATTERN NUMBER (0,9) "9" IS FOR DISPLAYING PATTERN MENU.
- \* ALARM IN CASE TICKETS NOT DISPENSED ON/OFF (0,1)
- \* Coin counter( $0 \sim 9$ )
- \* WHEEL ACCURACY.<0~5>
- -\* Demo sound on/off ( 0 .1, 2 ) 하단 참조
- \* LEFT(3-DIGIT) WHEEL MOTOR SPEED (10~90) -
- \* CENTER(2-DIGIT) WHEEL MOTOR SPEED (10~90)
- \* RIGHT(1-DIGIT) WHEEL MOTOR SPEED (10~90) \_\_\_
  - \* THE HIGHER DIGIT ID, THE FASTER DIGIT IS.←
- \* LEFT(3-DIGIT) WHEEL MOTOR offset (0~9) DEFALT 4-
- \* CENTER(2-DIGIT) WHEEL MOTOR offset (0~9) DEFALT 4
- \* RIGHT(1-DIGIT) WHEEL MOTOR offset (0~9) DEFALT 4 -(OPERATER NEED TO SET THIS NO. TO MAKE ROTATING WHEEL FIGURES ALIGNED IN THE VERTICAL CENTER OF THE TRANSPARENT BUTTON.)
  - \* THE HIGHER NO. IS, THE LOWER THE VERTICAL ALIGNMENT IS.  $\leftarrow$
- \* JACKPOT VALUE (0~2.000 SETUP)——
- \* MIN. JACKPOT VALUE (0~1,000 SETUP) -
- \* RETURN TO GAME MODE AFTER INSTALLING SETUP MODE