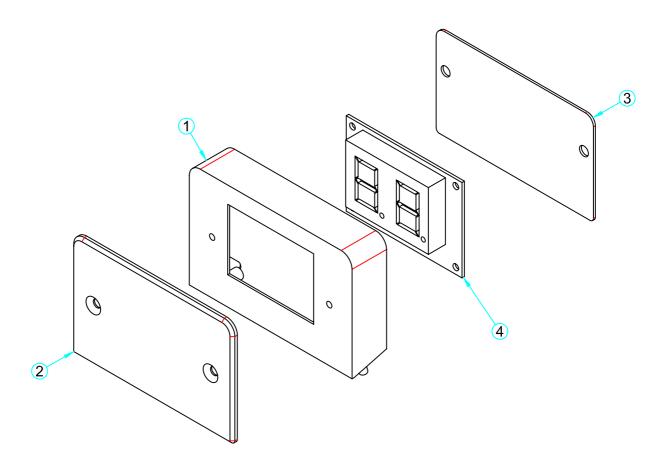

#### 8-14.ASSEMBLING 4 JACKPOT FND

| NO. | PART NAME          | SPEC. | QUANTITY | CODE NO.    |
|-----|--------------------|-------|----------|-------------|
| 1   | JACKPOT FND PCB    | -     | 1        | AALA0PCB002 |
| 2   | 4 JACKPOT FND BRKT | =     | 1        | MALA0MEP045 |