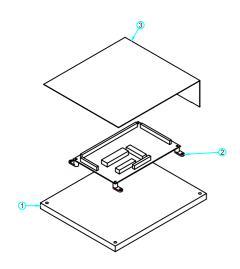

#### 8-10.ASSEMBLING MAIN PCB PW ASSY

| NO. | PART NAME          | SPEC. | QUANTITY | CODE NO.    |
|-----|--------------------|-------|----------|-------------|
| 1   | MAIN PCB MDF PANEL | I     | 1        | MALA0WOO009 |
| 2   | MAIN PCB ASS'Y     | =     | 1        | AALA0PCB001 |
| 3   | MAIN PCB PET COVER | -     | 1        | MALA0ACR012 |