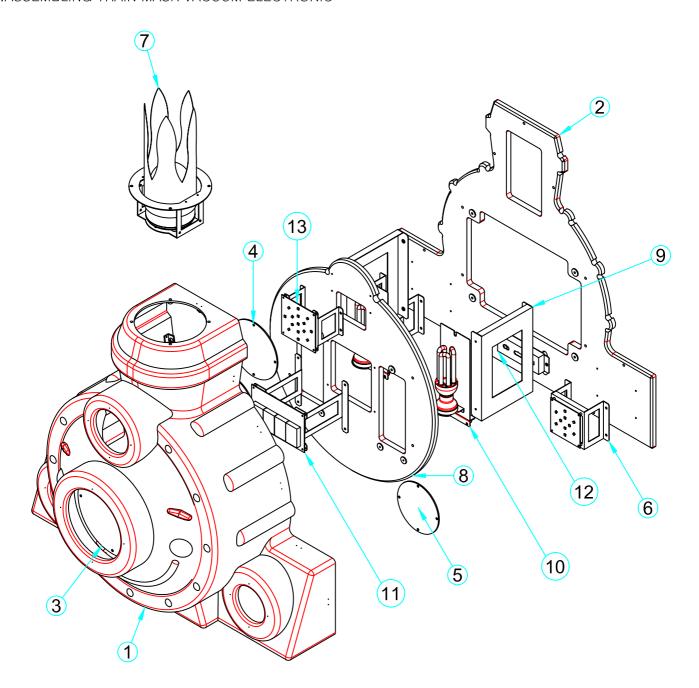

| NO. | PART NAME                                | SPEC.        | QUANTITY | CODE NO.                   |
|-----|------------------------------------------|--------------|----------|----------------------------|
| 1   | TRAIN MASK VACUUM SUPPORT ASSY           | <del>-</del> | 1        | AALA0VAC001                |
| 2   | TRAIN MASK MDF COVER                     | -            | 1        | MALA0WOO005                |
| 3   | MASK FND PC SHEET<br>4 JACKPOT FND ACRYL | -            | 1        | MALAOSHE011<br>MALAOACR016 |
| 4   | MASK HEAD LIGHT ACRYL                    | -            | 1        | MALA0ACR011                |
| 5   | MASK SIDE LIGHT ACRYL                    | =            | 2        | MALA0SHE017                |
| 6   | MASK SIDE LIGHT ASSY                     | =            | 2        | 8-16(PAGE 29)              |
| 7   | FIRE LIGHT ASSY                          | -            | 1        | 8-8(PAGE 27)               |
| 8   | TRAIN MASK INNER COVER                   | -            | 1        | MALA0WOO004                |
| 9   | INNER COVER BRKT                         | -            | 2        | MALA0MEP043                |
| 10  | 3 WAVES LAMP ASSY                        | -            | 2        | 8-9(PAGE 28)               |
| 11  | 4 JACKPOT FND ASSY                       | -            | 1        | 8-14(PAGE 29)              |
| 12  | MASK CONNECTOR BRKT                      | <del>-</del> | 1        | MALA0MEP003                |
| 13  | HEAD LIGHT ASSY                          | -            | 1        | 8-15(PAGE 29)              |