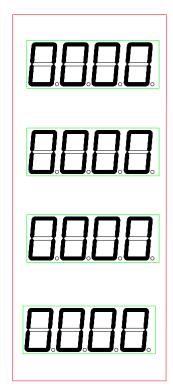

SETUP END (MODE) SETUP FND (SETTING VALUE)

CONTROL PANEL

#### \* SETUP MODE DISPLAY