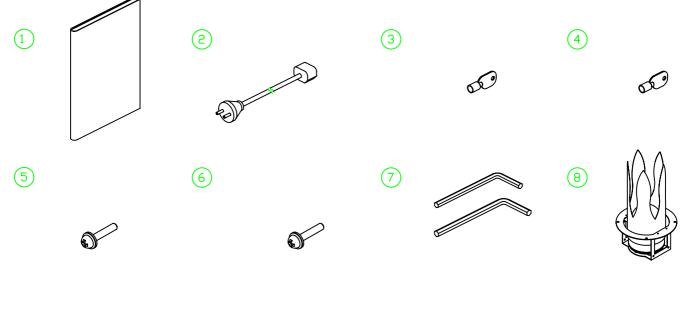

### 3. COMPONENTS

| N□. | PART NAME                         | SPEC.       | QUANTITY | CODE NO. |
|-----|-----------------------------------|-------------|----------|----------|
| 1   | MANUAL                            | MANUAL      | 1        | -        |
| 2   | AC POWER CORD                     |             | 1        | -        |
| 3   | FRONT DOOR, TOP DOOR, TICKET DOOR | KEY 7001    | 2        | -        |
| 4   | MONEY BOX KEY                     | 6001        | 2        | -        |
| 5   | BOLT                              | M4×15L      | 4        |          |
| 6   | BOLT                              | M4×25L      | 6        | -        |
| 7   | WRENCH                            | 3mm, 4mm    | 1ea, 1ea | -        |
| 8   | FIRE LIGHT ASSY                   | RED FLASHER | 1ea      | -        |
| 9   | SIDE POP L                        |             | 1ea      | -        |
| 10  | SIDE POP R                        |             | 1ea      | -        |