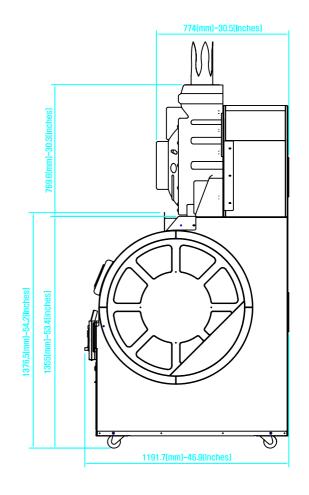

#### 1. SPECIFICATION AND DIMENSIONS

#### 1-1. DIMENSIONS

#### 1-2. SPECIFICATION

| NOMINATED VOLTAGE RANGE   | AC 120V/220V |
|---------------------------|--------------|
| NOMINATED FREQUENCY RANGE | 50Hz ~ 60Hz  |
| POWER CONSUMPTION         | 230W         |
| WEIGHT                    | 222Kg(489Lb) |