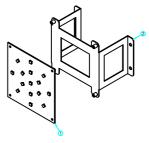

| NO. | PART NAME                         | SPEC. | QUANTITY | CODE NO.                   |
|-----|-----------------------------------|-------|----------|----------------------------|
| 1   | TRAIN MASK VACUUM ELECTRONIC ASSY | -     | 1        | 8-18(PAGE 30)              |
| 2   | TRAIN REAR BOX SUPPORT ASSY       | -     | 1        | MALA0WOO003                |
| 3   | TRAIN POP L,R                     | -     | 2        | MALA0SHE012<br>MALA0ACR003 |
| 4   | REAR BOX BACK DOOR                | -     | 1        | -                          |