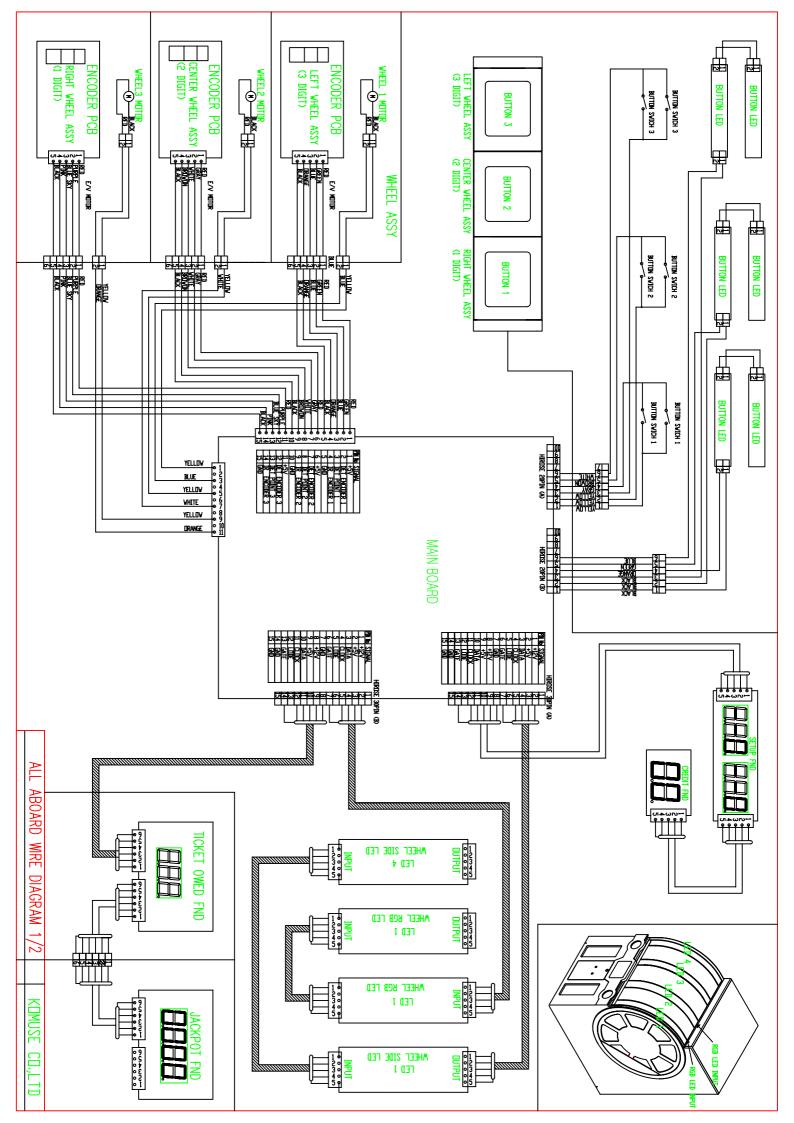

#### \* CONTENTS

- 1. SPECIFICATION AND DIMENSIONS
  - 1-1. DIMENSIONS
  - 1-2. SPECIFICATION
- 2. NAME OF PARTS & STICKER LOCATION
  - 2-1. NAME OF PARTS
  - 2-2. STICKER LOCATION
- 3. COMPONENTS
- 4. HOW TO ASSEMBLE
  - 4-1. HOW TO ASSEMBLE
- 5. SETUP MODE, CLEAR MODE, ERROR NO
  - 5-1. INNITIAL STAGE OF SETUP MODE
  - 5-2. INNITIAL STAGE OF CLEAR MODE
  - 5-3. INNITIAL STAGE OF ERROR NO
- 6. TEST MODE
  - 6-1. INNITIAL STAGE OF TEST
  - 6-2. SENSOR AND SWITCH TEST

- 8-5. MIDDLE BILLBOARD BOX ASSY
- 8-6.ASSEMBLING COIN FND ASSY
- 8-7. ASSEMBLINGPOWER SWITCH SETUP ASSY
- 8-8.ASSEMBLING FIRE LIGHT ASSY
- 8-9. ASSEMBLING 3 WAVES LAMP
- 8-10. ASSEMBLING MAIN PCB PW ASSY
- 8-11.ASSEMBLING COIN BOX ASSY
- 8-12. ASSEMBLING AC INPUT BRACKET
- 8-13.ASSEMBLING POWER MDF PANNEL
- 8-14.ASSEMBLING 4 JACKPOT FND
- 8-15.ASSEMBLING HEAD LIGHT
- 8-16.ASSEMBLING MASK SIDE LIGHT
- 8-18.ASSEMBLING TRAIN MASK VACUUM ELECTRONIC
- 8-19.ASSEMBLING TRAIN MASK VACUUM REAR BOX
- 8-20. ASSEMBLING MOTOR PULLEY
- 8-21.ASSEMBLING WHEEL MAIN SHAFT
- 8-22.ASSEMBLING MAIN WHEEL
- 8-23.ASSEMBLING WHEEL BASE
- 8-24. ASSEMBLING WHEEL BASE ASSY 173
- 8-25.ASSEMBLING THIRD ABOARD
- 8-26.ASSEMBLING SIDE LIGHT ACRYL
- 8-27.ASSEMBLING MIDDLE LIGHT ACRYL
- 8-28.ASSEMBLING SIDE MIDDLE ACRYL LIGHT
- 8-29.ASSEMBLING MAIN CABINET
- 8-30. ASSEMBLING MAIN CABINET ELEC
- 8-31.ASSEMBLING ALL ABOARD
- 9. ALL ABOARD WIRE DIAGRAM
- 10. ALL ABOARD SHEET

#### 7-2. <Error code "1,2,3">

#WHEN WHEEL MOTOR OR ENCODER SENSOR DOESN'T WORK, "ERROR CODE 1,2,3" IS SHOWING..

-TEST ACCORDING TO TEST MODE 1-1,2-1,3-1

Reference C: WHEEL ASSY