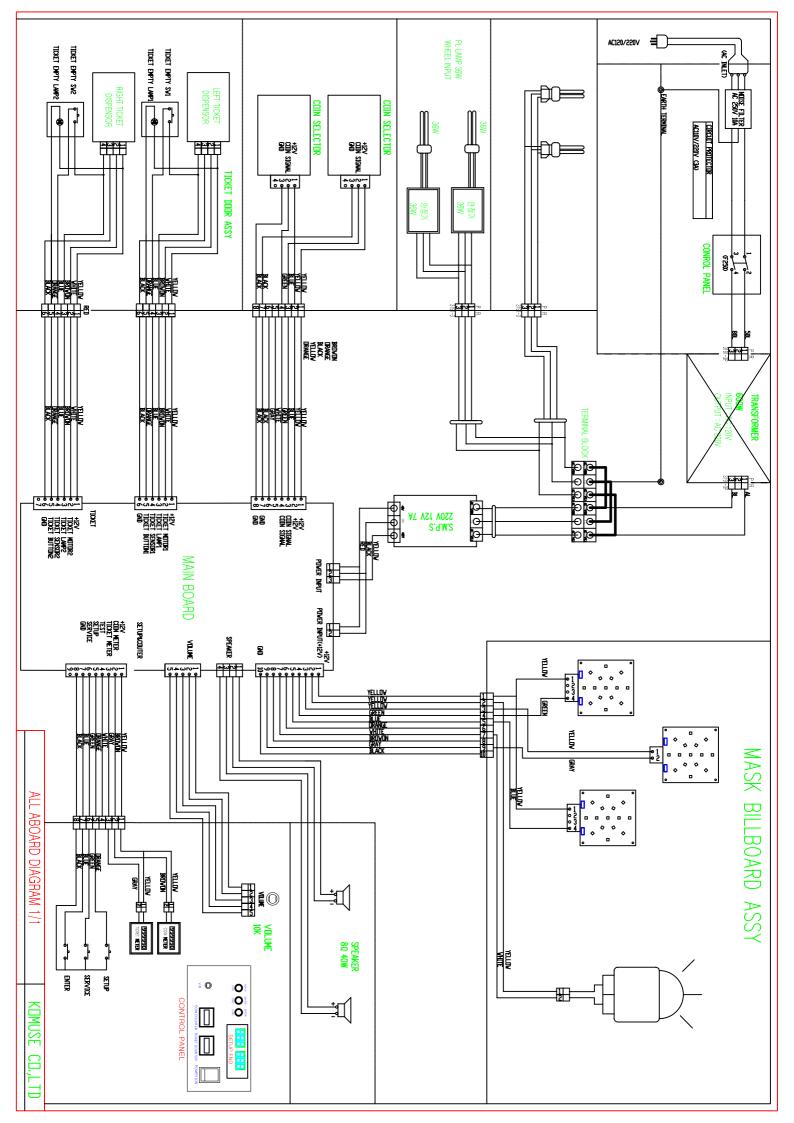

#### \* CONTENTS

- 1. SPECIFICATION AND DIMENSIONS
  - 1-1. DIMENSIONS
  - 1-2. SPECIFICATION
- 2. NAME OF PARTS & STICKER LOCATION
  - 2-1. NAME OF PARTS
  - 2-2. STICKER LOCATION
- 3. COMPONENTS
- 4. HOW TO ASSEMBLE
  - 4-1. HOW TO ASSEMBLE
- 5. SETUP MODE, CLEAR MODE, ERROR NO
  - 5-1. INNITIAL STAGE OF SETUP MODE
  - 5-2. INNITIAL STAGE OF CLEAR MODE
  - 5-3. INNITIAL STAGE OF ERROR NO
- 6. TEST MODE
  - 6-1. INNITIAL STAGE OF TEST
  - 6-2. SENSOR AND SWITCH TEST

- 8-5. MIDDLE BILLBOARD BOX ASSY
- 8-6.ASSEMBLING COIN FND ASSY
- 8-7. ASSEMBLINGPOWER SWITCH SETUP ASSY
- 8-8.ASSEMBLING FIRE LIGHT ASSY
- 8-9. ASSEMBLING 3 WAVES LAMP
- 8-10. ASSEMBLING MAIN PCB PW ASSY
- 8-11.ASSEMBLING COIN BOX ASSY
- 8-12. ASSEMBLING AC INPUT BRACKET
- 8-13.ASSEMBLING POWER MDF PANNEL
- 8-14.ASSEMBLING 4 JACKPOT FND
- 8-15.ASSEMBLING HEAD LIGHT
- 8-16.ASSEMBLING MASK SIDE LIGHT
- 8-18.ASSEMBLING TRAIN MASK VACUUM ELECTRONIC
- 8-19.ASSEMBLING TRAIN MASK VACUUM REAR BOX
- 8-20. ASSEMBLING MOTOR PULLEY
- 8-21.ASSEMBLING WHEEL MAIN SHAFT
- 8-22.ASSEMBLING MAIN WHEEL
- 8-23.ASSEMBLING WHEEL BASE
- 8-24. ASSEMBLING WHEEL BASE ASSY 173
- 8-25.ASSEMBLING THIRD ABOARD
- 8-26.ASSEMBLING SIDE LIGHT ACRYL
- 8-27.ASSEMBLING MIDDLE LIGHT ACRYL
- 8-28.ASSEMBLING SIDE MIDDLE ACRYL LIGHT
- 8-29.ASSEMBLING MAIN CABINET
- 8-30. ASSEMBLING MAIN CABINET ELEC
- 8-31.ASSEMBLING ALL ABOARD
- 9. ALL ABOARD WIRE DIAGRAM
- 10. ALL ABOARD SHEET