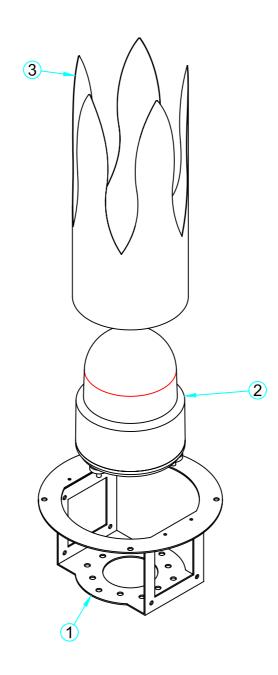

| NO. | PART NAME             | SPEC.               | QUANTITY | CODE NO.    |
|-----|-----------------------|---------------------|----------|-------------|
| 1   | FIRE LIGHT TOP COVER  | -                   | 1        | MALA0MEP039 |
| 2   | RED FLASHER 125mm RED | Q-LIGHT 125R DC 12V | 1        | MALA000001  |
| 3   | FIRE SHEET            | -                   | 1        | MALA0SHE015 |