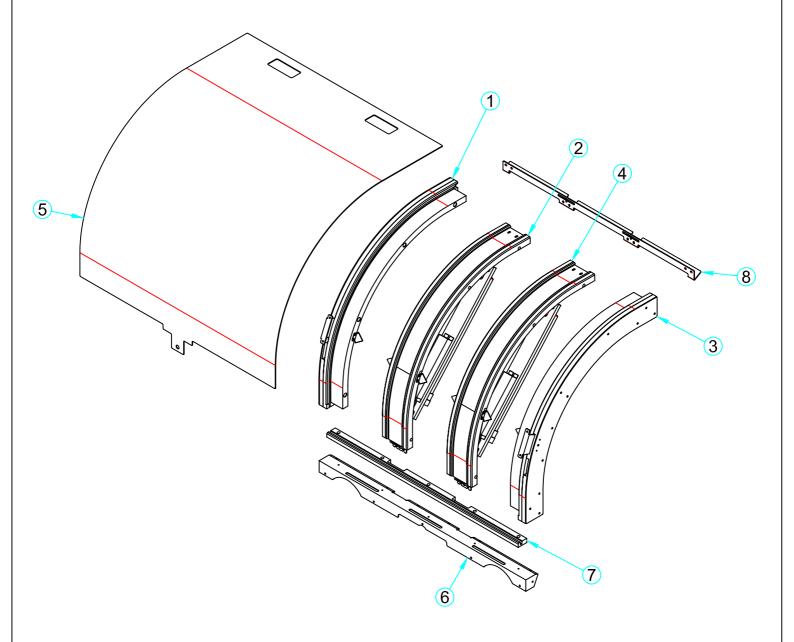

| NO. | PART NAME                       | SPEC. | QUANTITY | CODE NO.      |
|-----|---------------------------------|-------|----------|---------------|
| 1   | SIDE LIGHT ACRYL ASSY           | -     | 1        | 8-26(PAGE 38) |
| 2   | MIDDLE LIGHT ACRYL ASSY         | -     | 1        | 8-27(PAGE 39) |
| 3   | SIDE LIGHT ACRYL ASSY(symmetry) | -     | 1        | 8-26(PAGE 38) |
| 4   | MIDDLE LIGHT ACRYL ASSY         | -     | 1        | 8-27(PAGE 39) |
| 5   | FRONT WINDOW POLYCARBONATE      | -     | 1        | MALA0ACR013   |
| 6   | SLIDE LOW BRKT A                | -     | 1        | MALA0MEP033   |
| 7   | SLIDE LOW ACRYL                 | -     | 1        | MALA0ACR004   |
| 8   | SLIDE UPPER BRKT A              | -     | 1        | MALA0MEP034   |