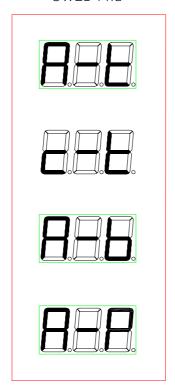

\* INITIAL VALE OF PROBABILITY; Push SW3 button to finish the clear mode

\* FACTORY-SET VALUE

5-3. Error mode OWEND FND

RIGHT(1-DIGIT) ER1 DISPLAYS WHEN RIGHT(1-DIGIT)WHEEL MOTOR DOESN'T WORK OR SENSOR HAS PROBLEMS.

CENTER(2-DIGIT)ER2 DISPLAYS WHEN CENTER(2-DIGIT)WHEEL MOTOR DOESN'T WORK OR SENSOR HAS PROBLEM.

LEFT(3-DIGIT) ER3 DISPLAYS WHEN LEFT(3-DIGIT)WHEEL MOTOR DOESN'T WORK OR SENSOR HAS PROBLEMS.

ER4 DISPLAYS WHEN TICKET MOTOR DOESN'T WORK OR SENSOR HAS PROBLEMS OR NO TICKET.