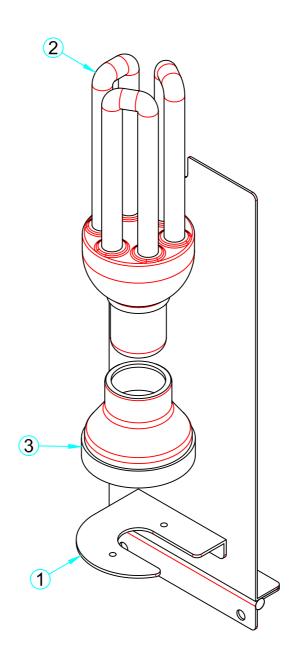

| NO. | PART NAME                   | SPEC.            | QUANTITY | CODE NO.    |
|-----|-----------------------------|------------------|----------|-------------|
| 1   | MIDDLE LIGHT ACRYL BRKT B   | -                | 1        | MALA0MEP053 |
| 2   | MIDDLE LIGHT ACRYL A        | -                | 1        | MALA0ACR010 |
| 3   | MIDDLE LIGHT ACRYL B        | -                | 1        | MALA0ACR009 |
| 4   | MIDDLE LIGHT ACRYL A(대칭품)   | -                | 1        | MALA0ACR010 |
| 5   | MIDDLE LIGHT ACRYL B(대칭품)   | -                | 1        | MALA0ACR009 |
| 6   | MIDDLE LIGHT PC             | -                | 1        | MALA0ACR008 |
| 7   | MIDDLE PL LIGHT PW          | -                | 1        | MALA0WOO011 |
| 8   | LAMP(PL)                    | 110V36W P/L LAMP | 1        | MMST0ELE006 |
| 9   | ELECTRONIC BALLAST          | -                | 1        | MALA000002  |
| 10  | ARROW PLATE A               | -                | 2        | MALA0MEP002 |
| 11  | WHEEL SIDE LED RGB PCB ASSY | -                | 1        | AALA0PCB011 |