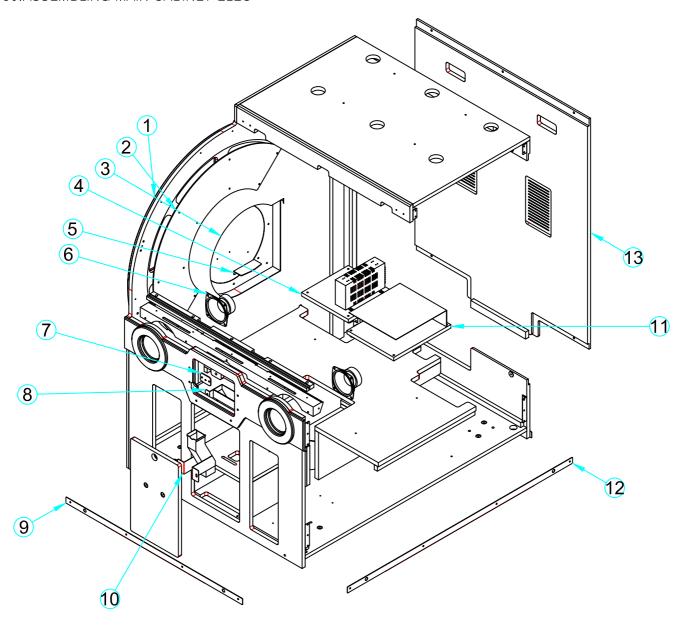

#### 8-30.ASSEMBLING MAIN CABINET ELEC

| NO. | PART NAME                                            | SPEC.          | QUANTITY | CODE NO.                   |
|-----|------------------------------------------------------|----------------|----------|----------------------------|
| 1   | ALL ABOARD MDF CABINET ASSY                          | -              | 1        | MALA0WOO002                |
| 2   | SIDE INNER ACRYL                                     | -              | 2        | MALA0ACR007                |
| 3   | WHEEL SIDE BLIND PATCH L<br>WHEEL SIDE BLIND PATCH R | -              | 1 1      | MALA0MEP036<br>MALA0MEP037 |
| 4   | POWER MDF PANNEL ASSY                                | -              | 1        | 8-13(PAGE 29)              |
| 5   | SIDE GAP BRKT L<br>SIDE GAP BRKT R                   | -              | 1 1      | MALA0MEP014<br>MALA0MEP013 |
| 6   | SPEKER                                               | MID 4.5 8Ω 80W | 2        | MZZZ0SPE004                |
| 7   | HANDLE BOLT PLATE                                    | -              | 1        | MALA0MEP042                |
| 8   | Front Coin Rail upper                                | -              | 1        | MALA0MEP024                |
| 9   | Front Coin Rail lower                                | -              | 1        | MALA0MEP023                |
| 10  | FRONT REAR BENDING                                   | -              | 2        | MALA0MEP041                |
| 11  | MAIN PCB PW ASSY                                     | -              | 1        | 8-10(PAGE 29)              |
| 12  | SIDE BENDING                                         | -              | 2        | MALA0MEP029                |
| 13  | BACK DOOR                                            | -              | 1        | -                          |