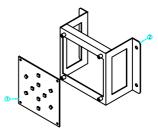

| NO. | PART NAME                         | SPEC. | QUANTITY | CODE NO.                   |
|-----|-----------------------------------|-------|----------|----------------------------|
| 1   | TRAIN MASK VACUUM ELECTRONIC ASSY | -     | 1        | 8-18(PAGE 30)              |
| 2   | TRAIN REAR BOX SUPPORT ASSY       | -     | 1        | MALA0WOO003                |
| 3   | TRAIN POP L,R                     | -     | 2        | MALA0SHE012<br>MALA0ACR003 |
| 4   | REAR BOX BACK DOOR                | -     | 1        | -                          |