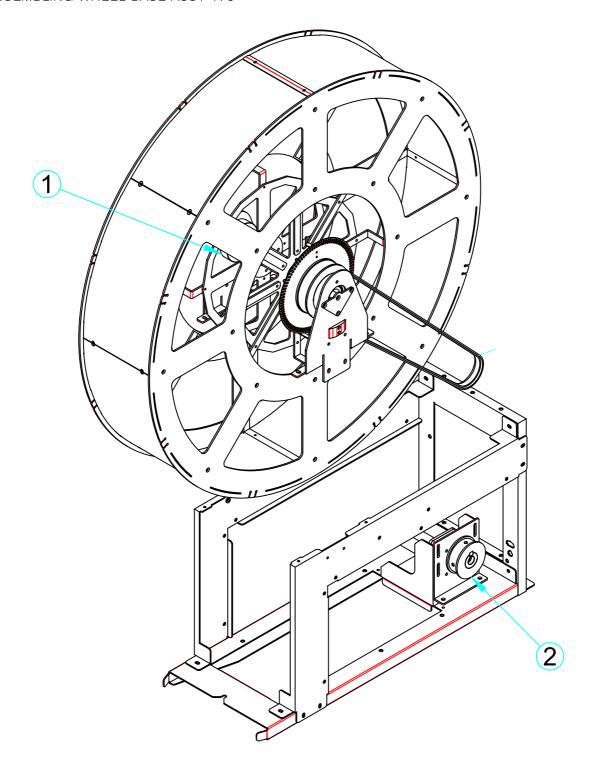

NAME OF PARTS (WHEEL ASSY)

- 7. TROUBLESHOOTING
  - 7-1. ERROR CODE [04]
  - 7-2. ERROR CODE [01,02,03]
- 8. ASSEMBLING
- 8-1.ASSEMBLING COIN SEL MAIN ASSY
- 8-2.ASSEMBLING TICKET DISPENSOR ASSY
- 8-3.BUTTON LIGHT BACK COVER ASSY
- 8-4. FRESNEL BUTTON ASSY