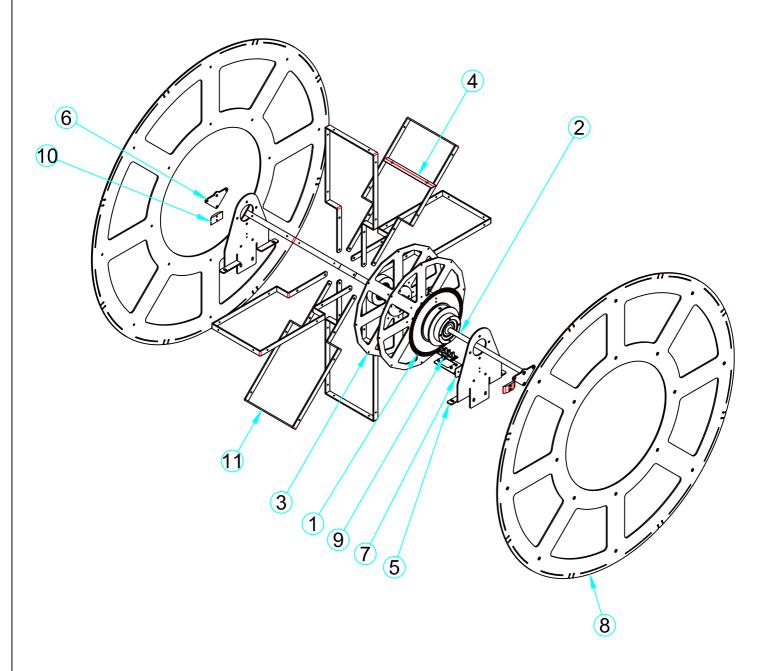

#### 8-22.ASSEMBLING MAIN WHEEL

| NO. | PART NAME               | SPEC. | QUANTITY | CODE NO.      |
|-----|-------------------------|-------|----------|---------------|
| 1   | WHEEL MAIN SHAFT ASSY   | -     | 1        | 8-21(PAGE 33) |
| 2   | WHEEL SUB SHAFT         | -     | 1        | MALA0PRO004   |
| 3   | WHEEL SIDE SUPPORT A    | -     | 2        | MALA0MEP020   |
| 4   | PATTERN B PLUSE BRKT    | -     | 8        | MALA0MEP054   |
| 5   | WHEEL HOUSING BRKT A    | =     | 2        | MALA0MEP016   |
| 6   | WHEEL SUB BRKT A        | -     | 2        | MALA0MEP022   |
| 7   | SENSOR PCB BRKT         | -     | 1        | MALA0MEP012   |
| 8   | WHEEL FOMEX SIDE SHEET  | -     | 2        | MALA0ACR002   |
| 9   | PHOTO SENSOR PCB ASSY   | -     | 1        | AALA0PCB010   |
| 10  | SIDE GAP SLIDE MC NYLON | -     | 2        | MALA0PRO009   |
| 11  | WHEEL LIB PATTERN C     | -     | 8        | MALA0MEP017   |