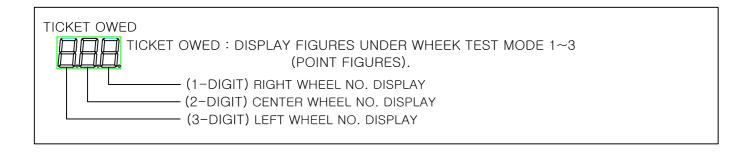

\* INITIAL VALE OF PROBABILITY; Push SW3 button to finish the clear mode

\* FACTORY-SET VALUE

5-3. Error mode OWEND FND

RIGHT(1-DIGIT) ER1 DISPLAYS WHEN RIGHT(1-DIGIT)WHEEL MOTOR DOESN'T WORK OR SENSOR HAS PROBLEMS.

CENTER(2-DIGIT)ER2 DISPLAYS WHEN CENTER(2-DIGIT)WHEEL MOTOR DOESN'T WORK OR SENSOR HAS PROBLEM.

LEFT(3-DIGIT) ER3 DISPLAYS WHEN LEFT(3-DIGIT)WHEEL MOTOR DOESN'T WORK OR SENSOR HAS PROBLEMS.

ER4 DISPLAYS WHEN TICKET MOTOR DOESN'T WORK OR SENSOR HAS PROBLEMS OR NO TICKET.